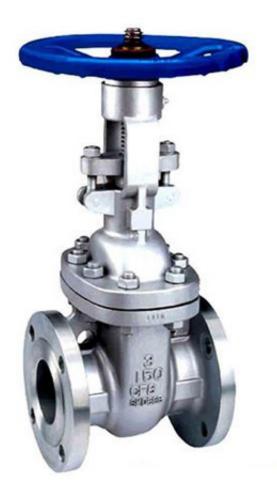

## Van cổng inox

Giá bán: <mark>Liên hệ</mark>

Các thông số kỹ thuật của van cổng inox:

| andard or Nonstandard: | Standard                    |
|------------------------|-----------------------------|
| Structure:             | Gate                        |
| Nominal Pressure:      | 150LB-4500LB                |
| Size                   | DN15-DN2000                 |
| Operation:             | Manual Wheel                |
| Material:              | Stainless steel/WCB/CI      |
| Temperature of Media:  | ≤250°C                      |
| Media:                 | W.O.G.                      |
| Model Number:          | EMICO                       |
| Connection END         | Flange/Threaded/Socket weld |
| Manufacturing Technic  | Investment Casting          |
| Surface finishing:     | acid cleaning               |
| Test:                  | API STD.598                 |