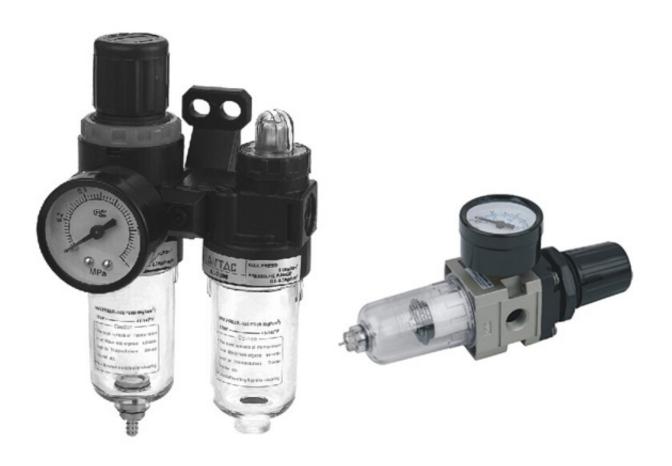

# Air Filter Regulator

#### No. PAFC/BFC/GFC

- The air units include air regulator, filter and lubricator.
- Air regulator can make the gas supply stable and constant pressure, reduce damage on valve or actuator due to sudden change in gad supply pressure.
- Filter can clean the gas supply, which can filter the moisture in condensed air.
- Lubricator can lubricate the moveable parts, extend the lifecycle of machine.